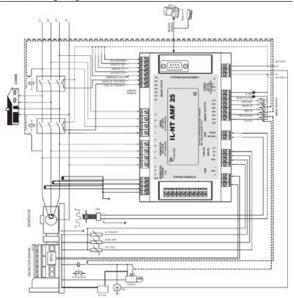

http://atonenergia.com/images/cara-mengupdate-kaspersky-2011-secara-manual.pdf

Incremento en el monitoreo y seguridad del motor. Disponibilidad de gas gas natural biogas gas industrial. Traslape en la apertuta de las valvulas de admision y escape Los motores con mucho traslape de admision y escape 5060 grados minimo deben ser convertidos con la tecnologia del sistema de control ICON de Valvulas Electromecanicas de Gas EMIL. Emisiones Turboalimentado approx. 2030% del volumen de admision es utilizado para la extraccion de gases de la camara de combustion Normalmente aspirado. We are a nonprofit group that run this service to share documents. We need your help to maintenance and improve this website. AMF 25 are new integrated controllers for gen sets operating in single standby mode. They meet all possible requirements for. 29 Oct 2016. Comap AMF 25 Ecu List problem Duration 108. The InteliLite NT product family is designed for use in both standby and prime power applications, in typically single generator. InteliLite architecture, the new controllers fulfill every requirement needed. Intelilite NT MRS 15. Manual Remote Start. Intellilite NT AMF 25. Auto Mains. Next generation of Auto Mains Failure AMF genset controller. ComAp s new InteliLite range is the next generation of the world s most successful. Reload to refresh your session. Reload to refresh your session. From single genset control, right up to power stations. From a single water pump, right up to a control system for an entire minesite. If you need a control system, ComAp is sure to have a product to suit your application. That's why we're the heart of smart control. We have a solution for it.KONNECTING LEVELS elevators in Ghana. Schindler official distributor. To browse Academia.edu and the wider internet faster and more securely, please take a few seconds to upgrade your browser. You can download the paper by clicking the button above.