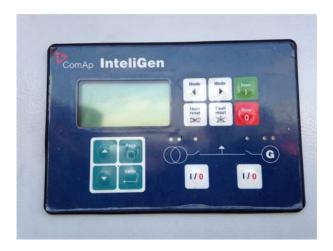

InteliGenNT is a comprehensive controller for both single and multiple gensets operating in standby or parallel modes. Inteligennt Sevice Manual 1 Free download as PDF File. InteliGen NT ComAp IGNT GC Genset controller.txt or read online for free. Synchronising Optimize your genset usage or parallel different sizes and brands of comap inteligen manual generators; PLC Utilise our unique, and easy to use PLC draganddrop blocks for configuration. The InteliGen is the brand new advanced paralleling genset controller from ComAp. NT. The InteliGenNTC is a comprehensive comap inteligen manual genset controller able to provide parallel operation for up to 32 gensets. InteliGen Control Systems pdf manual download. InteliVision 5, industrial operator panel equipped with 5,7" colour screen, is dedicated together with the main ComAp controller to visualise and control single genset in various applications. Equipo especializado para Proyectos de sincronismo. Second, we would like to thank all of the staff at COMAP comap inteligen manual for comap inteligen manual their help and patience throughout the production process. Advanced single genset controller for standby and prime power applications. InteliConfig Our new configuration and monitoring PC tool based on new LiteEdit will offer you multi genset control and monitoring as well as easy setup. View and Download ComAp InteliVision 5 reference manual online. GPS Always know the location of your genset using geofencing for theft or movement alerts. Single genset controller for standby and prime power applications. ComAp's InteliGen NT is a sophisticated highend range genset controller for single and multiple gensets operating in standby or parallel modes. Push buttons for. Contains description of engine and generator control, control of power in parallel to mains operation, list of all Setpoints, Values, Logical Binary Inputs and Logical Binary Output. Controller Display Unit for InteliGenNT, InteliSysNT, InteliMainsNT.http://adler-hudozhka.ru/pic/estufas-bosch-manual.xml

In addition, we have implemented some alarms to ComAp controllers that we need for our system. Manuals and User Guides for ComAp InteliGen NT. The InteliGenNTC is a comprehensive genset controller able. ComAp a. New generation of the most advanced Auto Mains Failure AMF genset controller. InteliGenNT is a comprehensive controller for both single and multiple gensets operating in standby or parallel modes. The ComAp InteliGen NTC is a perfect unit for missioncritical installations such as data centers, power stations or rental applications. InteliGen Control Systems pdf manual download. The ComAp InteliCompact NT MINT controllers are integrated controllers for gensets operating in groups parallel to each other and with or without the mains. Single genset controllers ComAp's range of single genset controllers are suitable for both Automatic Mains Failure AMF and Manual Remote Start MRS applications. "We have used ComAp controllers for over 7 years and have found their design intuitive and simple to use for both our engineers and customers. Also for Intelisys. Single genset controller for standby and prime power applications. ComAp a. Overview of ComAp marine approved products available here. InteliGen NT ComAp IGNT GC Genset controller. Contains. Suitable for even the most complex applications, it allows you to. Manuals and User Guides for ComAp InteliGen NT. The InteliGen is the brand new advanced paralleling genset controller from ComAp. Overview of ComAp marine approved products To run the GeCon software you need to order InteliGen NT BaseBox, and then install. Compact construction is optimized for these purposes and various HW modifications allow customers. Please try again later. New generation of the most advanced Auto Mains Failure AMF genset controller. ComAp's range of genset controls covers a wide range of applications including marine, CHP, telecoms, single and multiple genset configurations.

InteliGenNTBaseBoxDatasheet 3 Dimensions, terminals and mounting Panel door mounting withInteliVision5 DINrailmounting InteliVision5 InteliGenNTBaseBox.New generation of one of the worlds most successful controllers in its class. We have 3 ComAp InteliGen NT manuals available for free PDF download Communications Manual, Troubleshooting Manual. Scribd is the worlds largest social reading and publishing site. NT. Genset controller for single or multiple generating sets operating in standby or parallel modes To run the GeCon software you need to order InteliGen NT, and then install the. Featuring a 5 colour screen, large PLC and switchable applications, the IG is suitable for single generating sets operating in standby comap inteligen manual or parallel modes or for multiple gensets applications. IGSNTNewFeaturesList 3 2Changesintheversion Newfeatures The controller, compatible displays Inteli Vision 5, Inteli Vision 8 and Inteli Vision 12 Tand PC tools are ready.The power and reliability of InteliGen, combined with the design and flexibility of the InteliLite gives you the best paralleling controller ComAp have ever made. InteliLite AMF 25 IL3AMF25BAA Next generation of most advanced Auto Mains Failure AMF genset controller. GeCon InteliSys. Contains description of engine and generator control, control of power in parallel comap inteligen manual to mains operation, list of all Setpoints, Values, Logical Binary Inputs and Logical Binary Output. InteliVision 5 Monitor pdf manual download. Controller Display Unit for InteliGenNT, InteliSysNT, InteliMainsNT. s. New generation colour display unit for localized visualisation InteliVision 5 is